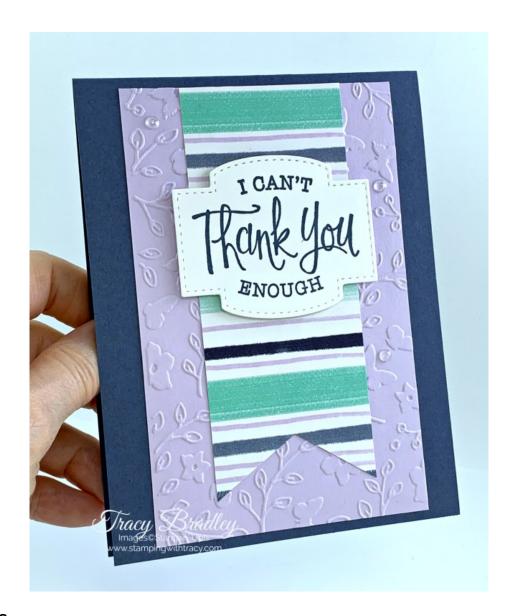

## **Directions**

- 1. Cut a piece of Misty Moonlight cardstock that measures 11" x 4  $\frac{1}{4}$ ". Score at 5  $\frac{1}{2}$ " and fold on the score line. This is your card base.
- 2. Cut a piece of Purple Posy cardstock that measure  $5\frac{1}{4}$ " x  $3\frac{1}{4}$ ". Place inside one of the Meadow Moments Embossing Folders and run through a die-cutting machine. Adhere to the front of the card using Multipurpose Glue.

- 3. Cut a piece of Playing with Patterns Designer Series Paper (DSP) that measures 5" x 2". Create a banner by placing one end in the Banner Triple Punch. Adhere to the Purple Posy cardstock.
- 4. Stamp the sentiment onto Whisper White cardstock with Misty Moonlight ink using the stamp set, So Sentimental. Cut it out using the Stitched So Sweetly Dies. Add Stampin' Dimensionals to the the back and adhere to the front of the card.
- 5. Add three Elegant Faceted Gems to the front of the card.
- 6. Cut a piece of Whisper White cardstock that measures  $5\frac{1}{4}$ " x 4" and adhere to the inside of the card.